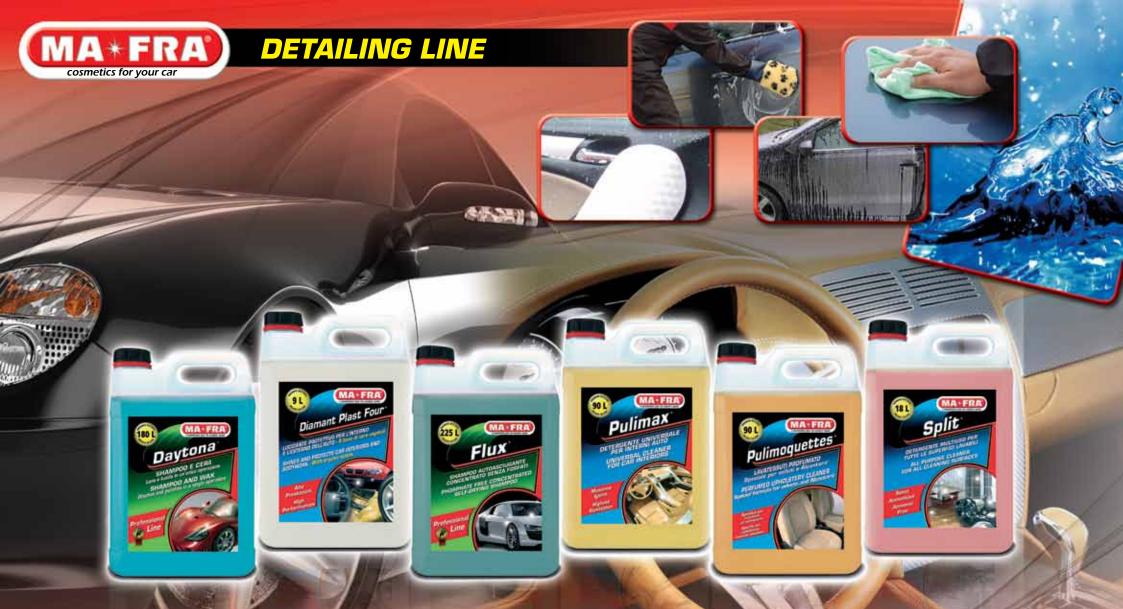

CAR WASH LINE

MA\*FRA

cosmetics for your car

A complete line of professional products in 4.5 liter format designed for: \* car dealers operating vehicles reconditioning \* private car owners who love the DIY wash