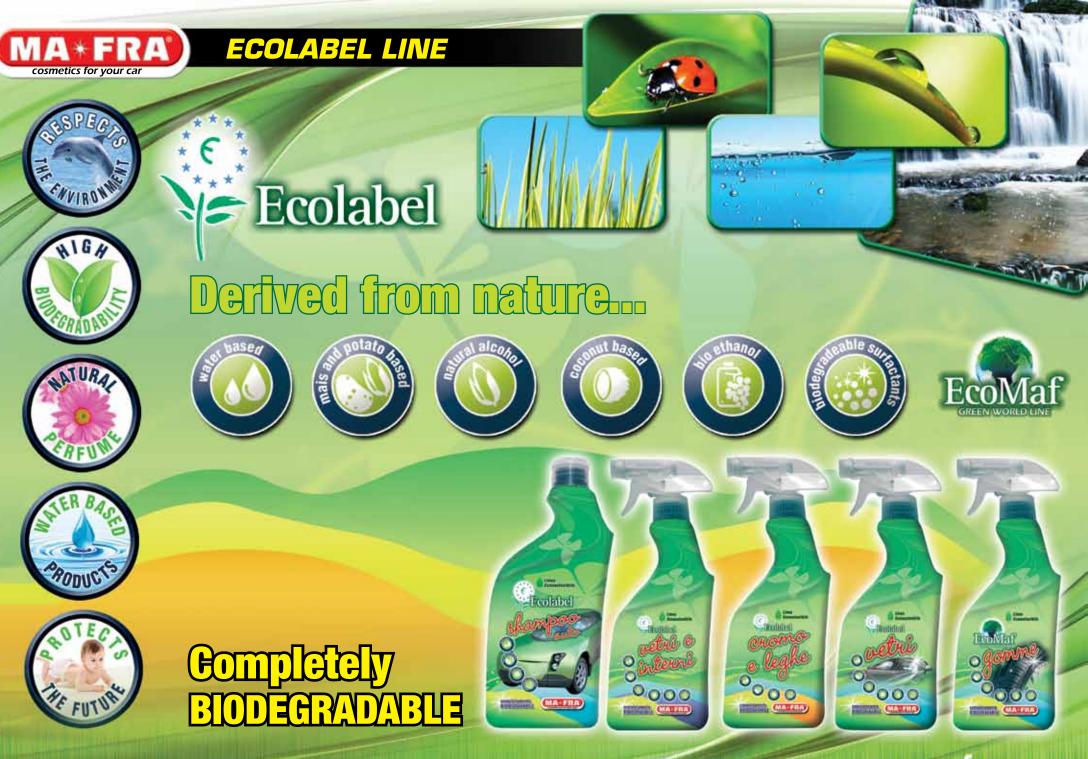

ECOMAF LINE

ECOMAF

ECOMAR

A DECEMBER OF STREET

ECOMAS

ECOMAE

ECOMAR

MA \* FRA cosmetics for your car

EcoMaf

GREEN WORLD LINE

UPAL SURFACTAT

100

NANOTECH LINE

(MATERIA)

STEP 2

AUTIAS) etc.