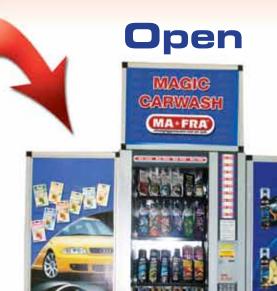

### VENDING MACHINE LINE

Shopping Car Evo: the most advanced solution to differentiate your carwash from competitors.

# Closed

165 cm

Double graphic panels

- Interchangeable images
- Promotions devoted area
- 2 configurations:

50

ã

- 24 or 36 different products
- Branding the upper panel with Customers Name

More image, more profit! What are you waiting for? Increase your business!