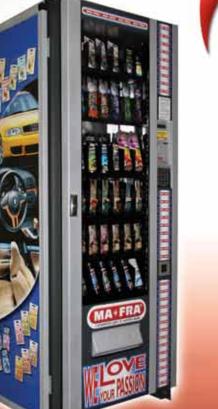

### VENDING MACHINE LINE

Shopping Car Evo: the most advanced solution to differentiate your carwash from competitors.

# Closed

165 cm

Double graphic panels

- Interchangeable images
- Promotions devoted area
- 2 configurations:

50

ã

- 24 or 36 different products
- Branding the upper panel with Customers Name

More image, more profit! What are you waiting for? Increase your business!