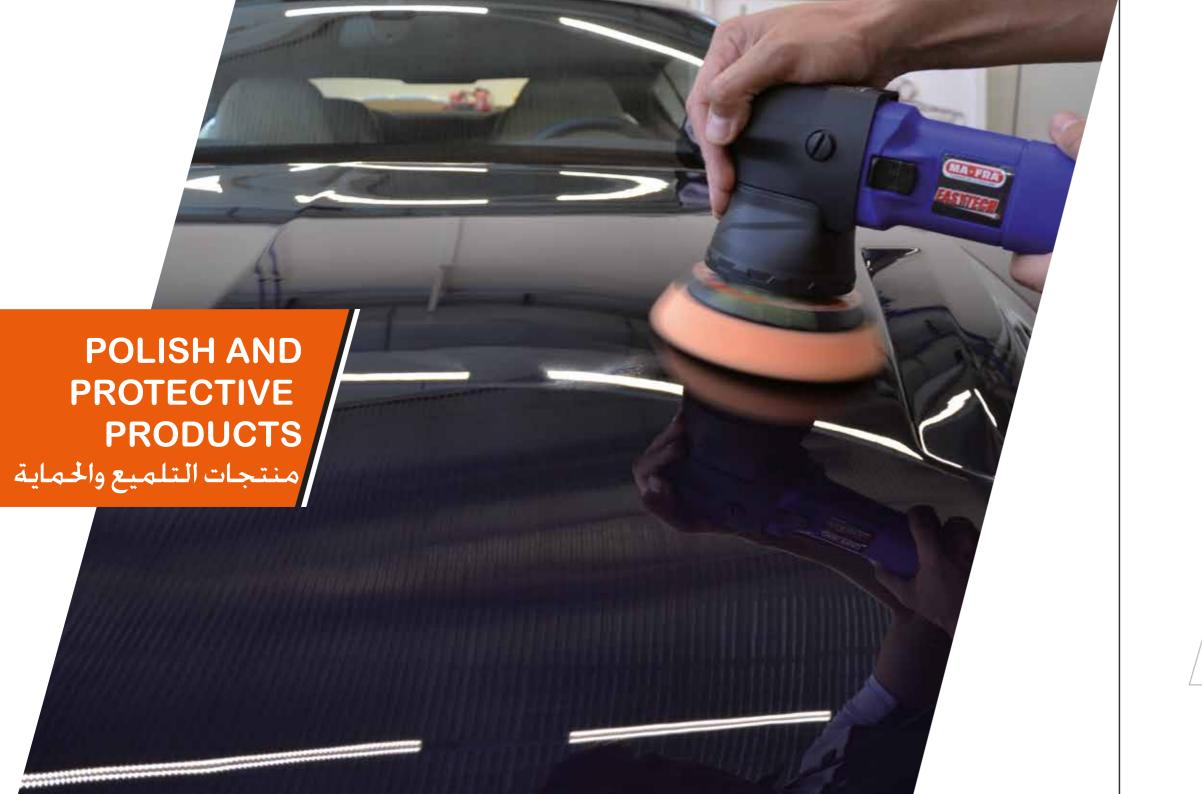

منتج فعال لإزالة بقع القار (الأسفلت), الظاهرة منها و حتى الختفية. يعمل بكفاءة على الأسطح الناعمة أو الخشنة وهو مخصص لجسم السيارة الخارجي. مصمم أيضًا لإزالة آثار بقايا المواد اللاصقة.



# FLUX LAVASCIUGA phosphate free concentrated self-drying shampoo

FLUX LAVASCIUGA concentrated has been designed for perfect cleaning of vehicle bodywork with simultaneous self-drying effect. The special formula combined with a neutral shampoo ensures delicate cleaning on any colour or paintwork with the pleasant fragrance of strawberry. After rinsing, the self-drying content of the formula enhances fast drying of the vehicle without smears.

فلوكس لافاشوجا هو شامبو منظف قوي للسيارات في نصف الوقت. يزيل طبقة الإتساخات و الدخان. لا حاجة لتجفيفه. ذو رغوة قوية و ميزة. مثالي للسيارات البيضاء شديدة الإتساخ.





# POLISH AND PROTECTIVE PRODUCTS

# STEP 1 ultra cut compound (P1200)

Is a new car preparation method for the subsequent polishing phase. Its Diminutive Short Abrasive Technology (D.A.T. Short) formula, guarantees micro-scratches and marks from sanding P1200 are quickly eliminated from scratch-proof transparent coatings or very marked paint. The product offers superior abrasive performance compared to the classic, "all-in-one" polishes, while at the same time leaving a semi-polished finish, cutting and cleaning in-depth, without covering scratches or very obvious streaks. ULTRA CUT COMPOUND works best with hard sponge pads (white) and was also designed for use also with random orbital sanders and microfibre pads

أسلوب جديد لإعداد السيارة لمرحلة التلهيع اللاحقة. تركيبته التي تعتمد علي ت