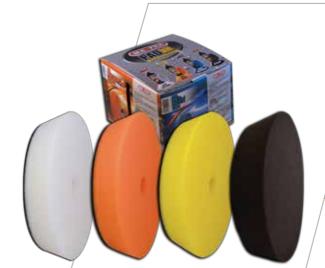

### POLISH PAD MIX polishing pads

New dedicated pads have been developed by MA-FRA, to facilitate the use of our new Polishes. These pads have the same colour as the caps on their matching Polishes, to make them easier to identify. Tampone Mix (Pad Mix) is a set of 4 dedicated pads for optimal use with the new MA-FRA Step Polish Line, to enhance the characteristics of the products. All of the pads contained in Tampone Mix (Pad Mix) have rounded edges: this detail was designed to ensure there are no swirls after use. Pad Mix features the following characteristics: a diameter of 160 mm, a height of 33 mm, with velcro-fitting.

مجموعة البفرات

تم تطوير مجموعة جديدة من البفرات من مافرا لتسهيل مهمة منتجاتنا الجديدة من الملمعات. تتوفر هذة الجموعة بألوان متنوعة بنفس ألوان أغطية الدهانات لتسهيل التعرف عليها .هذة المجموعة و المسماة ب Tampone Mix بألوان متنوعة بنفس ألوان أغطية الدهانات لتسهيل التعرف عليها .هذة المجموعة و المسماة ب تتميز البفرات الجديدة ختوى على 4 بفرات للإستخدام الأمثل مع دهانات مافرا الجديدة و ذلك لتطوير جودة المنتج. تتميز البفرات الجديدة بحوافها المستديرة والتى تضمن عدم تلفها بعد الإستخدام. هذا المنتج يتسم بالمواصفات التالية: قطره 160م ارتفاع 33م + مثبت لاصق