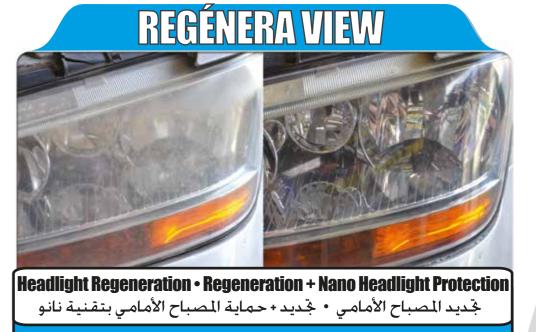

# **HEADLIGHTS KIT** polishing and protection

This product restores brilliance and clarity of all kinds of front optical units made of acrylic material and of polycarbonate. Its formula, based on water-resistant polymers, removes even the slightest traces of oxidation and the chemical contamination on the surface, making stains and scratches less visible and providing long-term surface protection by nano technology coating formula.

يستعيد هذا المنتج تألق ووضوح جميع أنواع الوحدات الضوئية الأمامية المصنوعة من مادة الاكريليك وعديد الكربونات. وبفضل تركيبته التي تعتمد في أساسها على البوليمرات المقاومة للماء فهو يزيل أيضا آثار الأكسدة القليلة جدا والتلوث الكيميائي على السطح. مما يجعل البقع والخدوش أقل وضوحا ويوفر الحماية طويلة الأمد للسطح بفضل صيغة طلاء تكنولوجيا النانو.