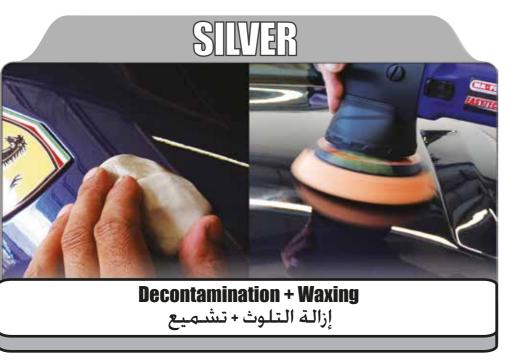

Performs a decontaminating action on the bodywork. "MA-FRA CLAY" is ideal for varnished or chrome surfaces. "MA-FRA Clay" frees any varnished surface of industrial pollution, traffic film, guano residue, insects, resin, ferrous residuals, brake lining traces on alloy rims, and cement residues.

يقوم بإزالة الملوثات من هيكل السيارة. "MA-FRA CLAY" مثالي على الأسطح اللامعة أو الكروم. ينقي "MA-FRA CLAY" أي سطح مصقول من التلوث الصناعي، والطبقات الناجّة عن عوادم السيارات، وبقايا الطيور والحشرات أو الصمغ، والفلزات اللاحديدية ومخلفات بطانة الفرامل، على سبيكة جنوط وبقايا الاسمنت.